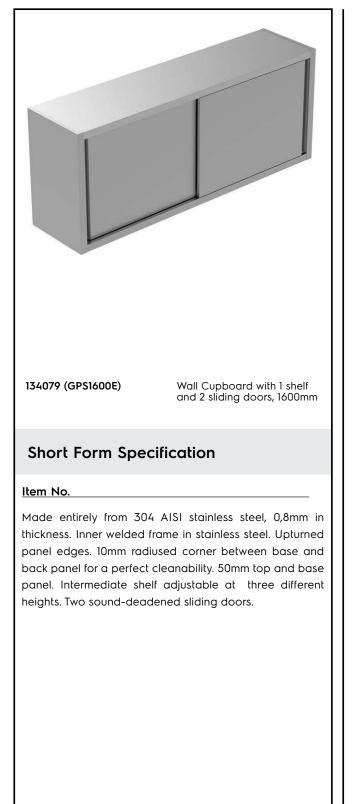

## Electrolux PROFESSIONAL

PLUS - Static Preparation 1600 mm Wall Cupboard with 2 Sliding Doors

### PLUS - Static Preparation 1600 mm Wall Cupboard with 2 Sliding Doors

PLUS - Static Preparation 1600 mm Wall Cupboard with 2 Sliding Doors

The company reserves the right to make modifications to the products without prior notice. All information correct at time of printing.