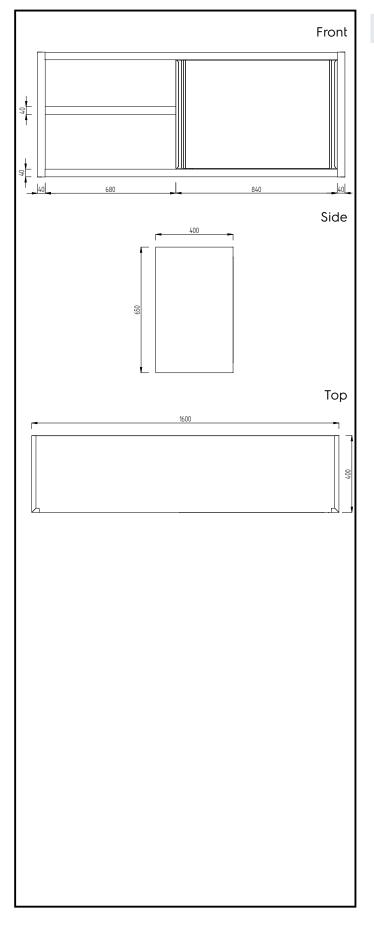

#### Key Information:

| Cabinet width:               |         |
|------------------------------|---------|
| 134079 (GPS1600E)            | 1520 mm |
| Cabinet depth:               | 360 mm  |
| Cabinet height:              | 580 mm  |
| N° of doors:                 | 2       |
| External dimensions, Width:  | 1600 mm |
| External dimensions, Depth:  | 400 mm  |
| External dimensions, Height: | 650 mm  |
| Net weight:                  | 45 kg   |